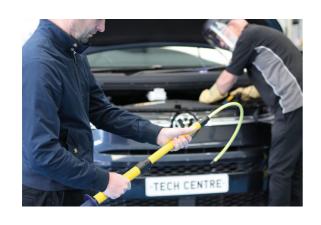

## **Telescopic Insulating Rescue Pole**

A fully insulated telescopic safety rescue pole, used to remove electric shock casualties from a high voltage situation without exposing the user/rescuer to high voltage. Part of the Laser tools EV safety range, this is an essential item for any Hybrid/EV workshop area – wall brackets (Part No. 8741) are also available for convenient storage.