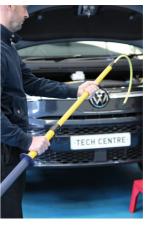

## **Telescopic Insulating Rescue Pole**

A fully insulated telescopic safety rescue pole, used to remove electric shock casualties from a high voltage situation without exposing the user/rescuer to high voltage. Part of the Laser tools EV safety range, this is an essential item for any Hybrid/EV workshop area – wall brackets (Part No. 8741) are also available for convenient storage.