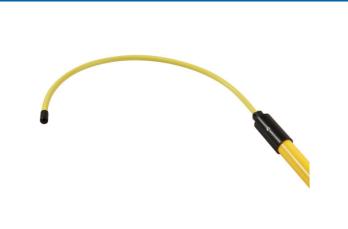

## **Telescopic Insulating Rescue Pole**

A fully insulated telescopic safety rescue pole, used to remove electric shock casualties from a high voltage situation without exposing the user/rescuer to high voltage. Part of the Laser tools EV safety range, this is an essential item for any Hybrid/EV workshop area – wall brackets (Part No. 8741) are also available for convenient storage.

## **Additional Information**

- 2 section, easily adjusted, rescue pole, made from reinforced fibreglass, c/w replaceable rescue hook (M10 thread).
- 45kV safe working voltage (fully extended). Tested in accordance with UNE-EN 62193.
- Closed length: 0.85 metres, extended length: 1.486 metres, diameter: 32 / 37mm.
- · Fitted with humidity proof seals on each end, locking handle & hand protector. Suitable for indoor or outdoor use (in dry conditions).
- · Ideal for recovery operators, off-site engineers & in-vehicle storage. Suitable for use with optional wall support brackets, Part No. 8741.