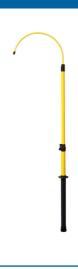

## **Telescopic Insulating Rescue Pole**

A fully insulated telescopic safety rescue pole, used to remove electric shock casualties from a high voltage situation without exposing the user/rescuer to high voltage. Part of the Laser tools EV safety range, this is an essential item for any Hybrid/EV workshop area – wall brackets (Part No. 8741) are also available for convenient storage.

## **Additional Information**

- 2 section, easily adjusted, rescue pole, made from reinforced fibreglass, c/w replaceable rescue hook (M10 thread).
- 45kV safe working voltage (fully extended). Tested in accordance with UNE-EN 62193.
- Closed length: 0.85 metres, extended length: 1.486 metres, diameter: 32 / 37mm.
- · Fitted with humidity proof seals on each end, locking handle & hand protector. Suitable for indoor or outdoor use (in dry conditions).
- · Ideal for recovery operators, off-site engineers & in-vehicle storage. Suitable for use with optional wall support brackets, Part No. 8741.